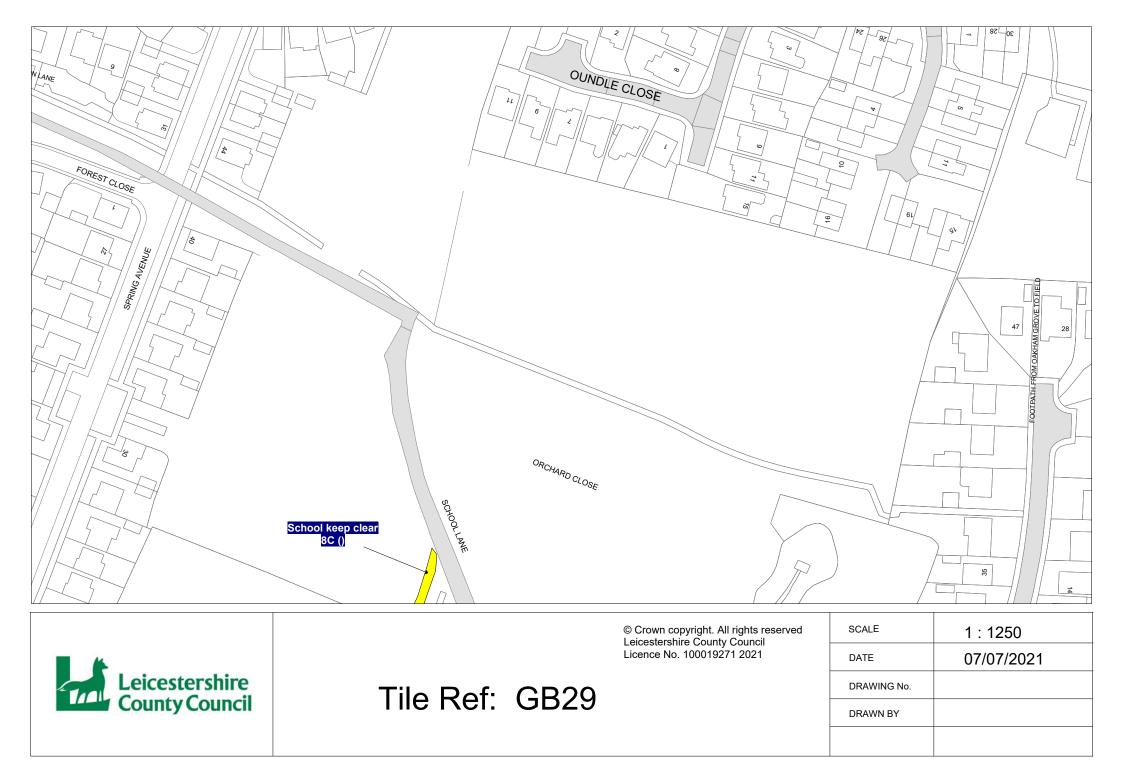

## SECOND SCHEDULE New Plan(s)

GB29 – Ashby de la Zouch GC29 – Ashby de la Zouch

THE COMMON SEAL of THE LEICESTERSHIRE COUNTY COUNCIL was hereunto affixed this sixteenth day of October 2021 in the presence of

|                                  |                | © Crown copyright. All rights reserved<br>Leicestershire County Council<br>Licence No. 100019271 2021 | SCALE<br>DATE | 1 : 1250<br>07/07/2021 |
|----------------------------------|----------------|-------------------------------------------------------------------------------------------------------|---------------|------------------------|
| Leicestershire<br>County Council | Tile Ref: GC29 |                                                                                                       | DRAWING No.   |                        |
| County Council                   | The Ref. GC29  |                                                                                                       | DRAWN BY      |                        |
|                                  |                |                                                                                                       |               |                        |