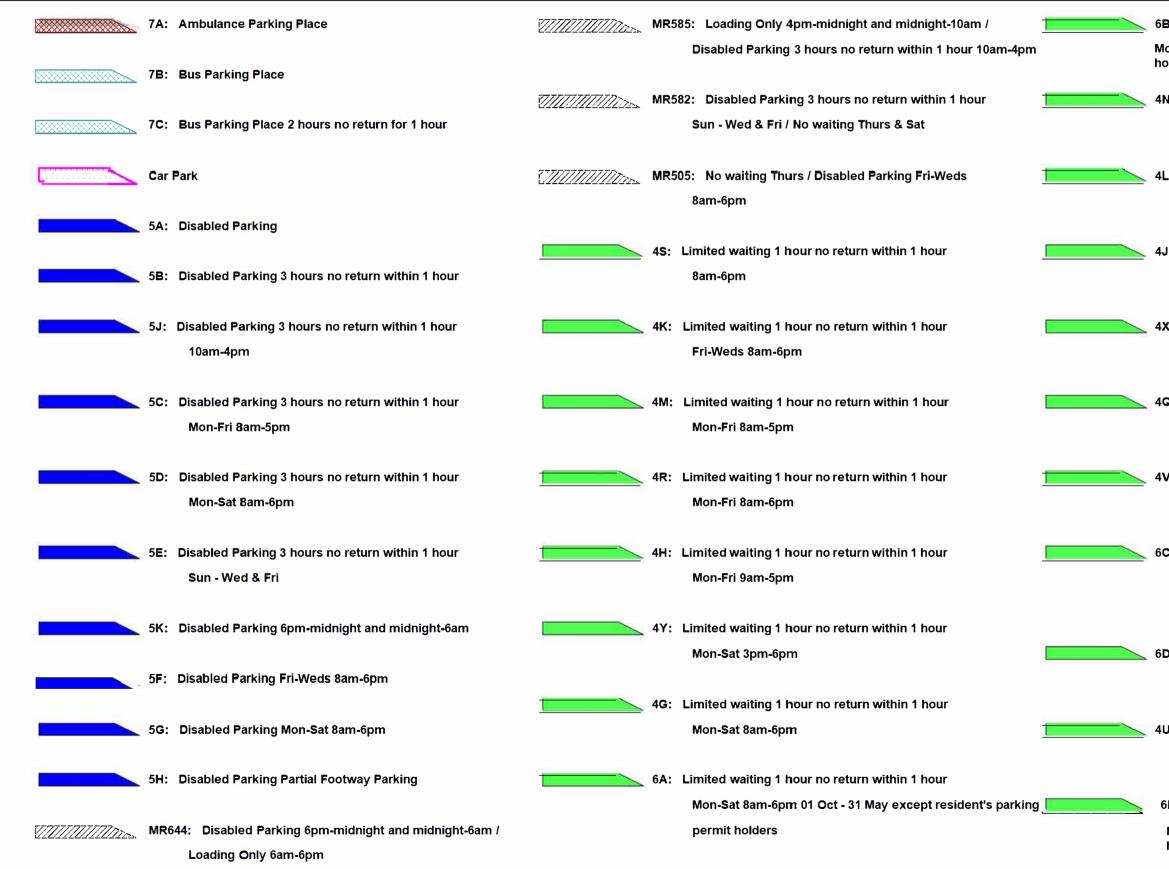

### Page 1 of 5

- 6B: Limited waiting 1 hour no return within 1 hour Mon-Sat 8am-6pm except resident's parking permit holders
- 4N: Limited waiting 2 hours no return within 1 hour 8am-6pm
- 4L: Limited waiting 2 hours no return within 1 hour Mon-Fri 8am-5pm
- 4J: Limited waiting 2 hours no return within 1 hour Mon-Fri 8am-6pm
- 4X: Limited waiting 2 hours no return within 1 hour Mon-Fri 8am-6pm Partial Footway Parking
- 4Q: Limited waiting 2 hours no return within 1 hour Mon-Fri 9am-5pm
- 4V: Limited waiting 2 hours no return within 1 hour Mon-Sat 8am-6pm
- 6C: Limited waiting 2 hours no return within 1 hour
   Mon-Sat 8am-6pm 01 Oct 31 May except resident's par
   permit holders
- 6D: Limited waiting 2 hours no return within 1 hour Mon-Sat 8am-6pm except resident's parking permit hold
- 4U: Limited waiting 2 hours no return within 1 hour Mon-Sat 9am-4.30pm
- 6E: Limited waiting 20 mins no return within 3 hours Mon-Sat 8am-6pm except resident's parking permit holders

| 4 <b>Z</b> : | Limited waiting 3 hours no return within 1 hour          | 1                                            | MR616: Limited waiting 1 hour no return within 1 hour     | 7D:          |
|--------------|----------------------------------------------------------|----------------------------------------------|-----------------------------------------------------------|--------------|
|              | Mon-Fri 10am-3pm                                         |                                              | Mon-Sat 3pm-6pm / Goods vehicles loading only 30 minutes  |              |
|              |                                                          |                                              | no return for 30 mins Mon-Sat 9am-3pm                     | 7E:          |
| 4C:          | Limited waiting 30 mins no return within 1 hour          |                                              |                                                           |              |
|              | 8am-6pm                                                  | <i></i>                                      | MR623: Loading Only 30 minutes no return for 30 minutes   | 7F:          |
|              |                                                          |                                              | Mon-Sat 9am-3pm / Limited waiting 1 hour no return within |              |
| 4A:          | Limited waiting 30 mins no return within 1 hour          |                                              | 1 hour Mon-Sat 3pm-6pm                                    | 7G:          |
|              | Mon-Fri 8am-6pm                                          |                                              |                                                           |              |
|              |                                                          |                                              | MR506: Limited waiting 1 hour no return within 1 hour     |              |
| 6F:          | Limited waiting 30 mins no return within 1 hour          |                                              | Fri-Weds 8am-6pm / No waiting Thurs                       | 7H:          |
|              | Mon-Fri 9am-4pm except resident's parking permit holders |                                              |                                                           |              |
|              |                                                          |                                              | MR658: No waiting 3pm-midnight and midnight-10am /        | 7Y:          |
| 4B:          | Limited waiting 30 mins no return within 1 hour          |                                              | Limited waiting 3 hours no return within 1 hour Mon-Fri   |              |
|              | Mon-Sat 8am-6pm                                          |                                              | 10am-3pm                                                  |              |
|              |                                                          |                                              |                                                           | 7J:          |
| 4WA          | : Limited waiting 30 mins no return within 1 hour        | //////////////////////////////////////       | MR563: Limited waiting 2 hours no return within 1 hour    |              |
|              | Mon-Sat 8am-6pm Partial Footway Parking                  |                                              | Mon-Sat 9am-4.30pm / No waiting / No Loading Mon-Sat      |              |
|              |                                                          |                                              | 7.30am-9am and 4.30pm-6pm                                 | 7 <b>Z</b> : |
| 4T:          | Limited waiting 30 mins no return within 30 mins         |                                              |                                                           |              |
|              | Mon-Sat 8am-6pm                                          | //////////////////////////////////////       | MR664: Limited waiting 1 hour no return within 1 hour     |              |
|              |                                                          |                                              | Mon-Sat 8am-6pm / Residents Permit Holders Only           | 7K:          |
| 4W:          | Limited waiting 30 mins no return within 30 mins         |                                              |                                                           |              |
|              | Mon-Sat 8am-6pm Partial Footway Parking                  | <i>0111111111111111111111111111111111111</i> | MR669: Limited waiting 2 hours no return within 1 hour    | 7L:          |
|              |                                                          |                                              | Mon-Sat 8am-6pm / Residents Permit Holders Only           |              |
| 4P:          | Limited waiting 4 hours no return for 12 hours           |                                              |                                                           | 7M:          |
|              |                                                          |                                              | MR610: Limited waiting 1 hour no return within 1 hour     |              |
| 4F:          | Limited waiting 40 mins no return within 1 hour          |                                              | Mon-Sat 8am-6pm / No stopping except taxis 6pm-midnight   | 7N:          |
|              | Mon-Sat 8am-6pm                                          |                                              | and midnight-8am                                          |              |
|              |                                                          |                                              |                                                           | 7P:          |
| 4D:          | Limited waiting 40 mins no return within 20 mins         |                                              | Loading Bay                                               |              |
|              |                                                          |                                              |                                                           | 7Q:          |
| 4E:          | Limited waiting 40 mins no return within 20 mins         |                                              | 7W: Goods vehicles loading only 30 minutes no return      |              |
|              | Mon-Sat 8am-6pm                                          |                                              | for 30 mins Mon-Sat 9am-3pm                               | MR6          |
|              |                                                          |                                              |                                                           |              |

## Page 2 of 5

- D: Goods vehicles loading only 6am-6pm
- E: Goods vehicles loading only Mon-Sat 6am-6pm
- F: Goods vehicles loading only Mon-Sat 8am-6pm
- G: Loading Only 30 mins no return for 1 hour Mon-Sat
   8am-6pm
- H: Loading Only 30 minutes no return for 30 minutes
- Y: Loading Only 30 minutes no return for 30 minutes 6am-6pm
- J: Loading Only 30 minutes no return for 30 minutes 8am-6pm
- Loading Only 30 minutes no return for 30 minutes
   Mon-Sat 9am-3pm
- K: Loading Only 4pm-midnight and midnight-10am
- L: Loading Only 5am-8am
- M: Loading Only 6am-6pm
- N: Loading Only at any time
- P: Loading Only Mon-Fri 10am-4pm
- **Q:** Loading Only Mon-Sat 8am-6pm

R607: Loading Only Mon-Fri 10am-4pm / No waiting / No Loading Mon-Fri midnight-10am and 4pm-midnight and S Sun

DATE: 26/02/2021

#### Page 3 of 5

- MR659: No waiting Mon-Fri 8am-6pm / School keep clear Mon-Fri 8am-4pm
- MR661: School keep clear Mon-Fri 8am-5pm / No waiting Mon-Sat 8am-6pm
- 1A: No waiting at any time
- 1B: No waiting at any time on verges
- 3D: No waiting at any time / No loading 7pm-midnight and midnight-7am
- 3C: No waiting at any time / No loading Mon-Fri7.30am-9am and 4.30pm-6pm
- 3E: No waiting at any time / No loading Mon-Sat 10am-4pm
- 3K: No waiting at any time / No loading Mon-Sat7.30am-9am
- 3B: No waiting at any time / No loading Mon-Sat7.30am-9am and 4.30pm-6pm
- 3F: No waiting at any time / No loading Tues & Fri
- 3A: No waiting at anytime / No loading at any time
- MR660: No waiting at any time / School keep clear Mon-Fri 8am-5pm
- MR656: School keep clear Mon-Fri 8am-4pm / No waiting at any time

| L                                      |                                                         |                                                           |             |              |
|----------------------------------------|---------------------------------------------------------|-----------------------------------------------------------|-------------|--------------|
|                                        | 9A: Parking Place                                       | PED9: Pedestrian Zone (Except for loading & access        |             | 6P:          |
|                                        |                                                         | (midnight - 10am & 4pm - midnight))                       |             |              |
|                                        | 9D: Parking Place Footway Parking                       |                                                           |             | Rest         |
|                                        |                                                         | PED8: Pedestrian Zone (Except for loading (midnight -     |             |              |
|                                        | 9C: Parking Place Partial Footway Parking               | 10am & 4pm - midnight))                                   |             | 2W:          |
|                                        |                                                         |                                                           |             |              |
|                                        | 9B: Parking Place Solo Motorcycles                      | PED7: Pedestrian Zone (Except for loading by permit       |             |              |
|                                        |                                                         | holders (midnight - 10am & 4pm - midnight))               |             | 2Q:          |
|                                        | Pedestrian Zone                                         |                                                           |             |              |
|                                        |                                                         | PED10: Pedestrian Zone (Except for loading)               |             | 2S:          |
|                                        | PED2: Pedestrian & Cycle Zone                           |                                                           |             |              |
|                                        |                                                         | PED4: Pedestrian Zone Sun - Wed & Fri 10am-4pm and        |             | 2T:          |
|                                        | PED1: Pedestrian & Cycle Zone (Except for access to off | Thurs & Sat 2am-8pm                                       |             | 01           |
|                                        | street premises)                                        |                                                           |             | Ja           |
|                                        |                                                         | 6L: Residents Permit Holders Only                         |             |              |
|                                        | PED6: Pedestrian & Cycle Zone (Except for loading       |                                                           |             | 8A:          |
|                                        | (midnight - 10am & 4pm - midnight))                     | 6M: Residents Permit Holders Only midnight-8am and        |             |              |
|                                        |                                                         | 6pm-midnight and Sun                                      |             | 8C:          |
|                                        | PED3: Pedestrian & Cycle Zone (Except for loading)      |                                                           |             |              |
|                                        |                                                         | 6N: Residents Permit Holders Only Partial Footway         |             | 8B:          |
|                                        | PED12: Pedestrian & Cycle Zone Except for loading       | 6N: Residents Permit Holders Only Partial Footway Parking | <u>&gt;</u> | 08.          |
|                                        |                                                         | raiking                                                   |             | 78.          |
|                                        | (Sun-Wed midnight-10am,4pm-midnight & Thurs-Sat         | 60. Desidente Desking Jane                                |             | 7R:          |
|                                        | midnight-4am,8pm-midnight                               | 6Q: Residents Parking Zone                                |             | 70.          |
| Y                                      |                                                         |                                                           |             | 7S:          |
|                                        | PED5: Pedestrian & Cycle Zone Sun - Wed & Fri           | 6G: Residents Parking Zone (In marked bays)               |             |              |
|                                        | midnight-10am and 4pm-midnight and Thurs & Sat          |                                                           |             |              |
|                                        | midnight-2am and 8pm-midnight (Except for loading)      | 6H: Residents Parking Zone Mon-Fri                        |             | 7 <b>T</b> : |
|                                        |                                                         |                                                           |             |              |
| V///////////////////////////////////// | MR593: Pedestrian & Cycle Zone Sun - Wed & Fri          | 6J: Residents Parking Zone Mon-Sat 8am-6pm                |             |              |
|                                        | midnight-10am and 4pm-midnight and Thurs & Sat          |                                                           |             | 7U:          |
|                                        | midnight-2am and 8pm-midnight (Except for loading) /    | 6K: Residents Parking Zone Mon-Sat 8am-6pm 01 Oct - 31    |             |              |
|                                        | Pedestrian Zone Sun - Wed & Fri 10am-4pm and Thurs & S  | Sat May                                                   |             |              |
|                                        | 2am-8pm                                                 |                                                           |             | 7A1:         |
|                                        |                                                         |                                                           |             |              |

## Page 4 of 5

- P: Workplace Parking Zone Mon-Fri
- estricted Parking Zone
- Restricted Parking Zone (No waiting and Loading at anytime)
- **Q:** Restricted Parking Zone (No waiting at anytime)
- S: Restricted Parking Zone Mon-Fri 8am-9am and 2pm-4pm

Restricted Parking Zone Mon-Fri 8am-9am and 2pm-4pm
 01 Sep - 15 Dec and Mon-Fri 8am-9am and 2pm-4pm 01
 Jan 15 Jul Except bank holidays

- A: School keep clear
- C: School keep clear Mon-Fri 8am-4pm
- B: School keep clear Mon-Fri 8am-5pm
- R: No stopping except taxis
- S: No stopping except taxis 6pm-midnight and midnight-6am
- F: No stopping except taxis 6pm-midnight and midnight-8am
- J: No stopping except taxis 8am-midnight and midnight-5am
- A1: No stopping except taxis 8pm-midnight and midnight-6am

| L | <br>> | 7V: | No stopping except taxis 9pm-midnight and<br>midnight-2am |
|---|-------|-----|-----------------------------------------------------------|
| L | <br>  | 7X: | No stopping except taxis midnight-5am                     |
|   |       |     |                                                           |
|   |       |     |                                                           |
|   |       |     |                                                           |
|   |       |     |                                                           |
|   |       |     |                                                           |
|   |       |     |                                                           |
|   |       |     |                                                           |
|   |       |     |                                                           |
|   |       |     |                                                           |
|   |       |     |                                                           |